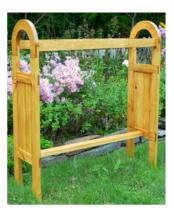

Cathedral Pine Quilt Rack Full 32" \$69.95

Contemporary Ash Quilt Rack Full 30" \$69.95

Country Pine Quilt Rack Full 24" \$39.95

Wall Shaker Peg Quilt Rack - Maple Full 45" \$69.95

Wall Shaker Peg Quilt Rack - Pine 16" \$24.95