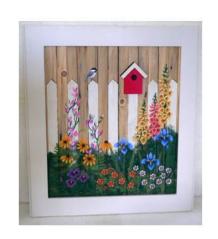

Small Round Table \$59.95

Wall Coat Rack w/Key hooks \$39.95

Spalted Maple Bench w/ shoe rack \$59.95

Small Round Table \$59.95

Rocky's Retreat Painting \$199.95

Chickadee Garden Painting \$199.95

Daisy Mae \$199.95