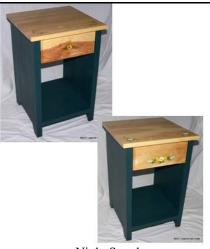

Side Table w/Drawer \$149.95

Side Table w/Drawer \$149.95

Side Table w/Drawer \$149.95

Night Stand \$129.95

Night Stand \$129.95

Night Stand \$129.95

Small Cabinet \$149.95

Tall Cabinet \$179.95

Night Stand \$119.95