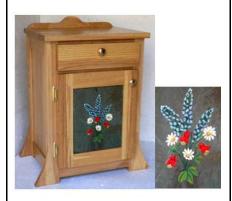

Night Stand \$129.95

Night Stand \$129.95

Night Stand \$129.95

Small Cabinet \$149.95

Tall Cabinet \$179.95

Night Stand \$119.95