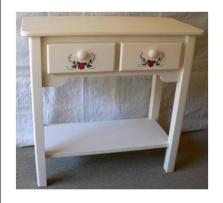

Wood Craftsmanship & Art

jeanneraecrafts.com

Cedar Hope Chest \$249.95

Hat & Mitten Bench \$149.95

Small Storage Bench \$169.95

Side Table w/Drawer \$149.95

Small Storage Bench \$149.95

Hat & Mitten Bench \$149.95