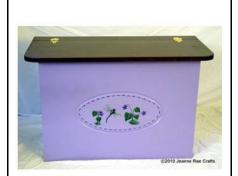

Wood Craftsmanship & Art

jeanneraecrafts.com

Cedar Hope Chest \$249.95

Hat & Mitten Bench \$149.95

Small Storage Bench \$169.95

Side Table w/Drawer \$149.95

Small Storage Bench \$149.95

Hat & Mitten Bench \$149.95