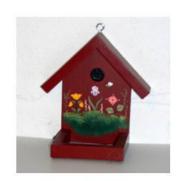

Pansy Birdhouse \$24.95

Birdfeeder \$18.95

Bluebird Birdhouse \$19.95

Little Pickets, white, natural cedar or stained cedar \$18.00

Cribbage Board \$24.95 3-player Cribbage Board \$29.95

Little Cribbage Board \$19.95