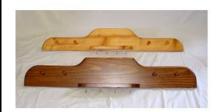

jeanneraecrafts.com

Wood Craftsmanship & Art

Traditional Pine Quilt Rack Full 30" \$49.95 Plain, \$59.95 Painted

Traditional Pine Quilt Rack Easy Hang 16" \$29.95

Traditional Pine Quilt Rack Easy Hang 10" \$18.95

Cathedral Pine Quilt Rack Full 32" \$69.95

Contemporary Ash Quilt Rack Full 30" \$69.95

Country Pine Quilt Rack Full 24" \$39.95

Wall Shaker Peg Quilt Rack - Maple Full 45" \$69.95

Wall Shaker Peg Quilt Rack - Pine 16" \$24.95