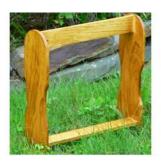

jeanneraecrafts.com

Wood Craftsmanship & Art

Traditional Pine Quilt Rack Full 30" \$49.95 Plain, \$59.95 Painted

Traditional Pine Quilt Rack Easy Hang 16" \$29.95

Traditional Pine Quilt Rack Easy Hang 10" \$18.95