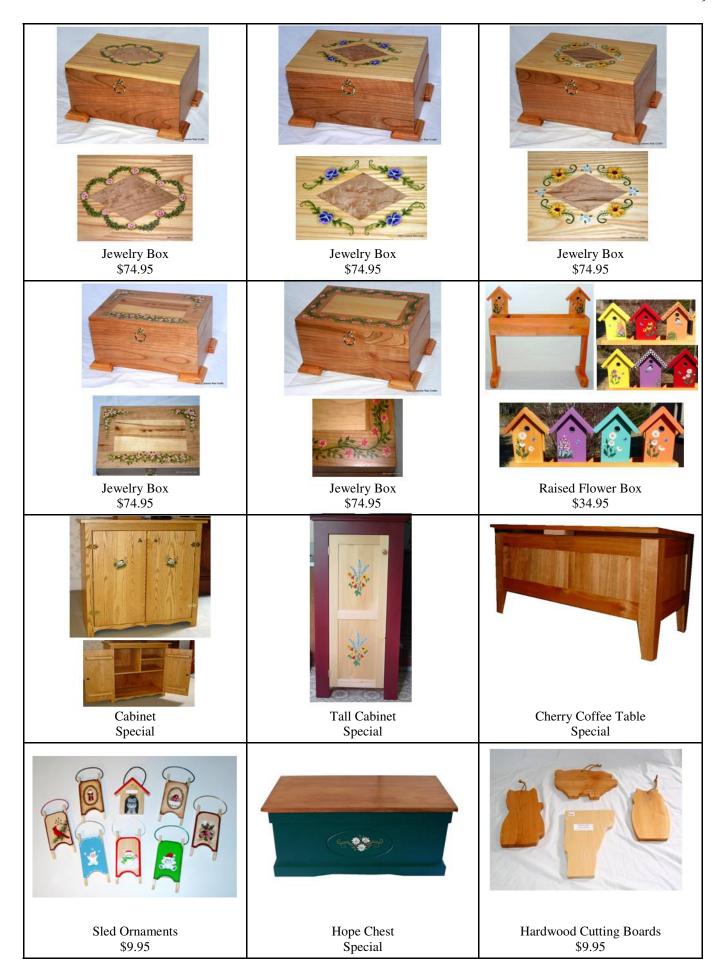

Card Boxes \$19.95

Apple Crate Wetland \$24.95

Apple Crate Meadow \$24.95

Apple Crate Roadside \$24.95

Apple Crate Woodland \$24.95

Book Boxes \$34.95

Small Treasure Box \$24.95 Large Treasure Box \$29.95

dba Jeanne Rae Crafts