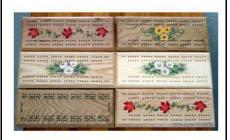

jeanneraecrafts.com

Wood Craftsmanship & Art

Traditional Pine Quilt Rack Full 30" \$49.95 Plain, \$59.95 Painted

Traditional Pine Quilt Rack Easy Hang 16" \$29.95

Traditional Pine Quilt Rack Easy Hang 10" \$18.95

Cathedral Pine Quilt Rack Full 32" \$69.95

Contemporary Ash Quilt Rack Full 30" \$69.95

Country Pine Quilt Rack Full 24" \$39.95

Wall Shaker Peg Quilt Rack - Maple Full 45" \$69.95

Wall Shaker Peg Quilt Rack - Pine 16" \$24.95

Wall Shaker Peg Quilt Rack - Pine 10" \$18.95

Wall Easy Hang Quilt Rack - Pine 32" \$27.95

Wall Easy Hang Quilt Rack - Pine 16" \$22.95

Wall Easy Hang Quilt Rack - Pine 10" \$16.95