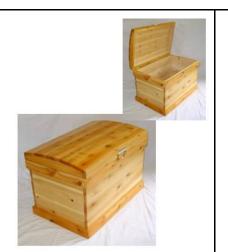

Wood Craftsmanship & Art

jeanneraecrafts.com

Cedar Hope Chest \$249.95

Hat & Mitten Bench \$149.95

Small Storage Bench \$169.95

Side Table w/Drawer \$149.95

Small Storage Bench \$149.95

Hat & Mitten Bench \$149.95