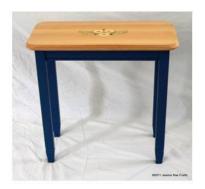

Wood Craftsmanship & Art

jeanneraecrafts.com

Cedar Hope Chest \$249.95

Hat & Mitten Bench \$149.95

Small Storage Bench \$169.95

Side Table w/Drawer \$149.95

Small Storage Bench \$149.95

Hat & Mitten Bench \$149.95

Side Table w/Drawer \$149.95

Side Table w/Drawer \$149.95

Side Table w/Drawer \$149.95