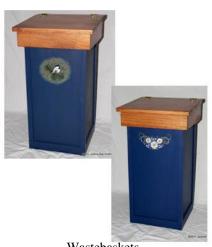

## Wilc flower Wood dba Jeanne Rae Crafts

Bill & Jeanne Prue 74 Cedar St. Newport, VT 05855 Phone: 802-334-7298 Fax: 802-334-7298 info@jeanneraecrafts.com

jeanneraecrafts.com

Wood Craftsmanship & Art

Wastebaskets \$68.95

Wastebasket \$68.95

Wastebasket \$68.95

Oak Tea Table \$129.95

Wastebaskets \$68.95

Wastebaskets \$68.95

Rose Tea Table \$129.95

Butterfly Tilt-top Table \$79.95

Butterfly Tilt-top Table \$79.95