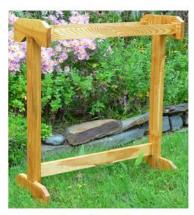

Cathedral Pine Quilt Rack Full 32" \$69.95

Contemporary Ash Quilt Rack Full 30" \$69.95

Country Pine Quilt Rack Full 24" \$39.95

Wall Shaker Peg Quilt Rack - Maple Full 45" \$69.95

Wall Shaker Peg Quilt Rack - Pine 16" \$24.95