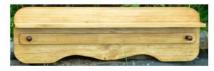

jeanneraecrafts.com

Wood Craftsmanship & Art

Traditional Pine Quilt Rack Full 30" \$49.95 Plain, \$59.95 Painted

Traditional Pine Quilt Rack Easy Hang 16" \$29.95

Traditional Pine Quilt Rack Easy Hang 10" \$18.95