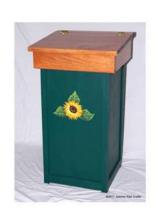

## Wilc flower Wood dba Jeanne Rae Crafts

Bill & Jeanne Prue 74 Cedar St. Newport, VT 05855 Phone: 802-334-7298 Fax: 802-334-7298 info@jeanneraecrafts.com

jeanneraecrafts.com

Wood Craftsmanship & Art

Wastebaskets \$68.95

Wastebasket \$68.95

Wastebasket \$68.95

Oak Tea Table \$129.95

Wastebaskets \$68.95

Wastebaskets \$68.95

Rose Tea Table \$129.95

Butterfly Tilt-top Table \$79.95

Butterfly Tilt-top Table \$79.95