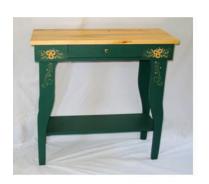

Wood Craftsmanship & Art

jeanneraecrafts.com

Cedar Hope Chest \$249.95

Hat & Mitten Bench \$149.95

Small Storage Bench \$169.95

Side Table w/Drawer \$149.95

Small Storage Bench \$149.95

Hat & Mitten Bench \$149.95

Side Table w/Drawer \$149.95

Side Table w/Drawer \$149.95

Side Table w/Drawer \$149.95