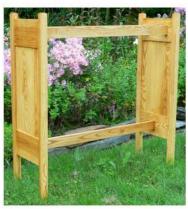

Cathedral Pine Quilt Rack Full 32" \$69.95

Contemporary Ash Quilt Rack Full 30" \$69.95

Country Pine Quilt Rack Full 24" \$39.95

Wall Shaker Peg Quilt Rack - Maple Full 45" \$69.95

Wall Shaker Peg Quilt Rack - Pine 16" \$24.95