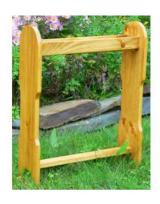

Cathedral Pine Quilt Rack Full 32" \$69.95

Contemporary Ash Quilt Rack Full 30" \$69.95

Country Pine Quilt Rack Full 24" \$39.95

Wall Shaker Peg Quilt Rack - Maple Full 45" \$69.95

Wall Shaker Peg Quilt Rack - Pine 16" \$24.95