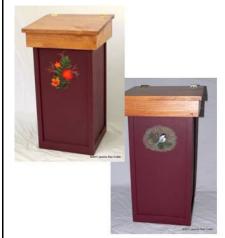

## Wilc flower Wood dba Jeanne Rae Crafts

Bill & Jeanne Prue 74 Cedar St. Newport, VT 05855 Phone: 802-334-7298 Fax: 802-334-7298 info@jeanneraecrafts.com

jeanneraecrafts.com

Wood Craftsmanship & Art

Wastebaskets \$68.95

Wastebasket \$68.95

Wastebasket \$68.95

Oak Tea Table \$129.95

Wastebaskets \$68.95

Wastebaskets \$68.95

Rose Tea Table \$129.95

Butterfly Tilt-top Table \$79.95

Butterfly Tilt-top Table \$79.95