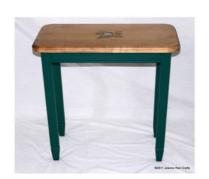

Wood Craftsmanship & Art

jeanneraecrafts.com

Cedar Hope Chest \$249.95

Hat & Mitten Bench \$149.95

Small Storage Bench \$169.95

Side Table w/Drawer \$149.95

Small Storage Bench \$149.95

Hat & Mitten Bench \$149.95

Side Table w/Drawer \$149.95

Side Table w/Drawer \$149.95

Side Table w/Drawer \$149.95