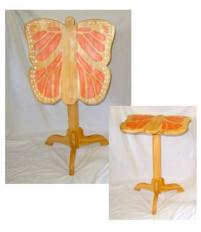

Wastebasket \$68.95

Wastebasket \$68.95

Oak Tea Table \$129.95

Wastebaskets \$68.95

Wastebaskets \$68.95

Rose Tea Table \$129.95

Butterfly Tilt-top Table \$79.95

Butterfly Tilt-top Table \$79.95