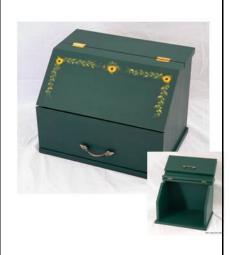

Card Boxes \$19.95

Apple Crate Wetland \$24.95

Apple Crate Meadow \$24.95

Apple Crate Roadside \$24.95

Apple Crate Woodland \$24.95

Book Boxes \$34.95

Small Treasure Box \$24.95 Large Treasure Box \$29.95

dba Jeanne Rae Crafts