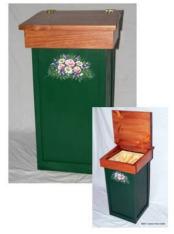

## Wilc flower Wood dba Jeanne Rae Crafts

Bill & Jeanne Prue 74 Cedar St. Newport, VT 05855 Phone: 802-334-7298 Fax: 802-334-7298 info@jeanneraecrafts.com

jeanneraecrafts.com

Wood Craftsmanship & Art

Wastebaskets \$68.95

Wastebasket \$68.95

Wastebasket \$68.95

Oak Tea Table \$129.95

Wastebaskets \$68.95

Wastebaskets \$68.95

Rose Tea Table \$129.95

Butterfly Tilt-top Table \$79.95

Butterfly Tilt-top Table \$79.95