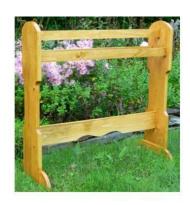

Cathedral Pine Quilt Rack Full 32" \$69.95

Contemporary Ash Quilt Rack Full 30" \$69.95

Country Pine Quilt Rack Full 24" \$39.95

Wall Shaker Peg Quilt Rack - Maple Full 45" \$69.95

Wall Shaker Peg Quilt Rack - Pine 16" \$24.95