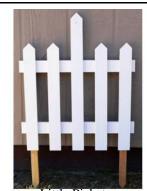

Pansy Birdhouse \$24.95

Birdfeeder \$18.95

Bluebird Birdhouse \$19.95

Little Pickets, white, natural cedar or stained cedar \$18.00

Cribbage Board \$24.95 3-player Cribbage Board \$29.95

Little Cribbage Board \$19.95