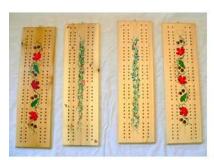

Pansy Birdhouse \$24.95

Birdfeeder \$18.95

Bluebird Birdhouse \$19.95

Little Pickets, white, natural cedar or stained cedar \$18.00

Cribbage Board \$24.95 3-player Cribbage Board \$29.95

Little Cribbage Board \$19.95