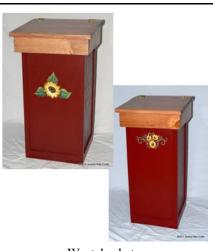

## Wilc flower Wood dba Jeanne Rae Crafts

Bill & Jeanne Prue 74 Cedar St. Newport, VT 05855 Phone: 802-334-7298 Fax: 802-334-7298 info@jeanneraecrafts.com

jeanneraecrafts.com

Wood Craftsmanship & Art

Wastebaskets \$68.95

Wastebasket \$68.95

Wastebasket \$68.95

Oak Tea Table \$129.95

Wastebaskets \$68.95

Wastebaskets \$68.95

Rose Tea Table \$129.95

Butterfly Tilt-top Table \$79.95

Butterfly Tilt-top Table \$79.95